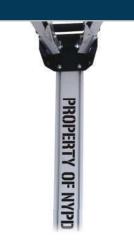

Reflective Decals: 1/2" stripes provide increased visibility at nighttime

**Property ID Tagging: Text** beneath the unit indicates ownership