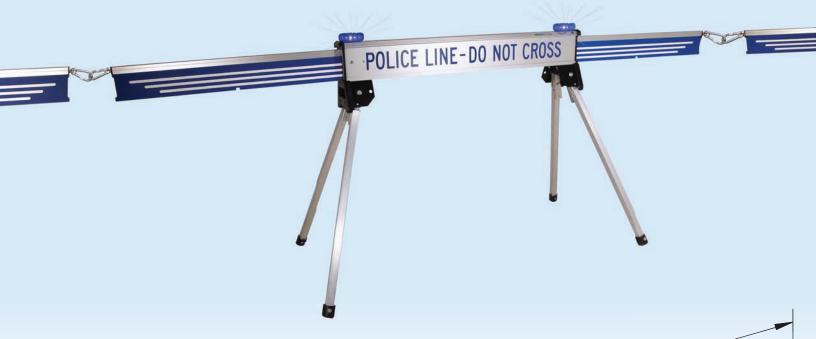

# Developed by a Retired NYPD Lieutenant

- ▶ Immediate Security: 10' barrier deploys in 30 seconds
- ▶ Retracts Easily: for compact storage and transportation
- ▶ Heavy-Duty 37 lbs. Barrier: yet still light enough to carry
- ► Reduce Costs: saves on labor, warehousing & transportation

Signs are single-sided and digitally rear-printed on PETG with white vinyl backing to protect the message. Choose from the messages shown or any custom printing.

POLICE LINE-DO NOT CROSS

CRIME SCENE

STAGING AREA