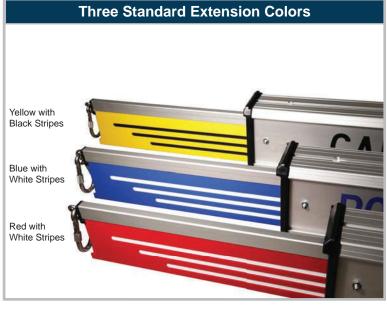

# Configure your Retracta-Cade's Design to Meet General or Specific Applications:

Printed sign panels allow the Retracta-Cade to be used for multiple applications. Up to three sign inserts slide and lock into each track, to store six signs in one unit.

Signs are single-sided and digitally rear-printed on PETG with white vinyl backing to protect the message. Choose from the messages shown or any custom printing.

POLICE LINE-DO NOT CROSS

CRIME SCENE

STAGING AREA