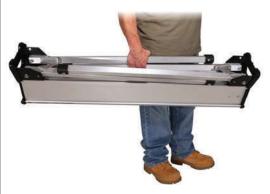

# Developed by a Retired NYPD Lieutenant

- ▶ Immediate Security: 10' barrier deploys in 30 seconds
- ▶ Retracts Easily: for compact storage and transportation
- ▶ Heavy-Duty 37 lbs. Barrier: yet still light enough to carry
- ► Reduce Costs: saves on labor, warehousing & transportation

# Folds Less than Half its Size

Retracts to 4' x 1' x 8" in seconds: several can fit into the trunk of a patrol car. Folded legs automatically lock and serve as a carrying handle.