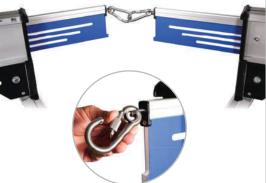

# **Lockable Connection**

Threaded carabiner: locks to secure the connection between barriers, and rotates 180° to create endless barrier configurations.