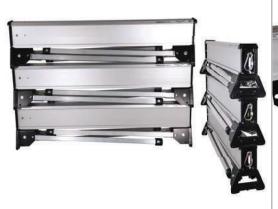

# Stackable and Storable

Store large quantities efficiently: at fire houses, police stations, etc. for immediate access. 16 units store in a 4' x 4' x 4' area.

# Folds Less than Half its Size

Retracts to 4' x 1' x 8" in seconds: several can fit into the trunk of a patrol car. Folded legs automatically lock and serve as a carrying handle.