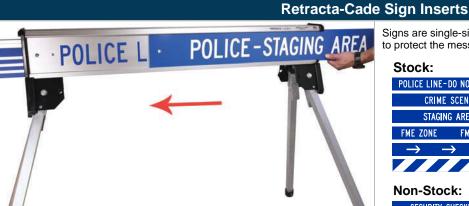

# Configure your Retracta-Cade's Design to Meet General or Specific Applications:

Printed sign panels allow the Retracta-Cade to be used for multiple applications. Up to three sign inserts slide and lock into each track, to store six signs in one unit.

Signs are single-sided and digitally rear-printed on PETG with white vinyl backing to protect the message. Choose from the messages shown or any custom printing.

POLICE LINE-DO NOT CROSS

CRIME SCENE

STAGING AREA

FME ZONE

## Non-Stock:

SECURITY CHECKPOINT DWI CHECKPOINT

COMMAND POST