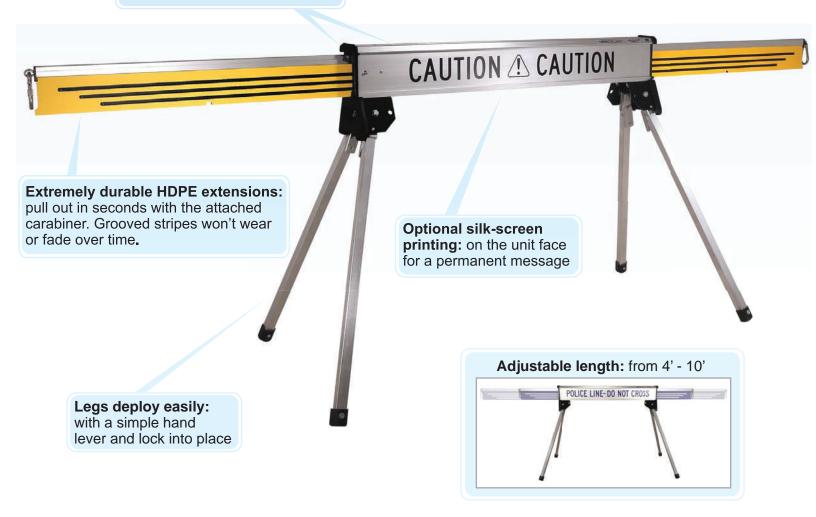

# Safety On Demand: The fully retractable, portable barricade system

Rust-proof anodized aluminum and impact-resistant plastics: designed to withstand heavy use and the outdoor elements.

Heavy-Duty but transportable: at 37 lbs. it's light enough for one person to carry, but substantial enough for a safe, controlled barrier system

# **Lockable Connection**

Threaded carabiner: locks to secure the connection between barriers, and rotates 180° to create endless barrier configurations.

# Folds Less than Half its Size

Retracts to 4' x 1' x 8" in seconds: several can fit into the trunk of a patrol car. Folded legs automatically lock and serve as a carrying handle.

# Configure your Retracta-Cade's Design to Meet General or Specific Applications:

Printed sign panels allow the Retracta-Cade to be used for multiple applications. Up to three sign inserts slide and lock into each track, to store six signs in one unit.