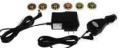

# **Retracta-Cade Light Kits**

Kit includes six rechargeable LED lights, six magnetic adapters, wall charger, car charger, and hard carrying case Attention-grabbing LED lights slide into the top of the Retracta-Cade for increased visibility in day or night.

## Features:

- ▶ Red, yellow or blue lights available
- ▶ Hard carrying case conveniently charges and stores six LED lights.
- Each light includes nine patterns (flashing, steady-on, rotating, etc.)
- Lights are waterproof and impact-resistant
- ▶ Lights can be removed from magnetic Retracta-Cade adapters and used for other applications like road 'flares'