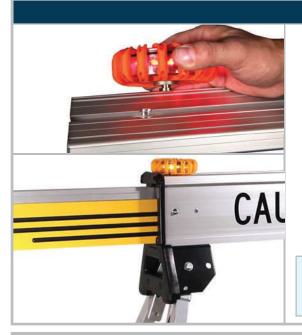

# **Retracta-Cade Light Kits**

Kit includes six rechargeable LED lights, six magnetic adapters, wall charger, car charger, and hard carrying case Attention-grabbing LED lights slide into the top of the Retracta-Cade for increased visibility in day or night.

## Features:

- ▶ Red, yellow or blue lights available
- ▶ Hard carrying case conveniently charges and stores six LED lights.
- Each light includes nine patterns (flashing, steady-on, rotating, etc.)
- Lights are waterproof and impact-resistant
- ▶ Lights can be removed from magnetic Retracta-Cade adapters and used for other applications like road 'flares'