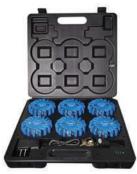

# **Retracta-Cade Light Kits**

Kit includes six rechargeable LED lights, six magnetic adapters, wall charger, car charger, and hard carrying case Attention-grabbing LED lights slide into the top of the Retracta-Cade for increased visibility in day or night.

## Features:

- ▶ Red, yellow or blue lights available
- ▶ Hard carrying case conveniently charges and stores six LED lights.
- Each light includes nine patterns (flashing, steady-on, rotating, etc.)
- Lights are waterproof and impact-resistant
- ▶ Lights can be removed from magnetic Retracta-Cade adapters and used for other applications like road 'flares'